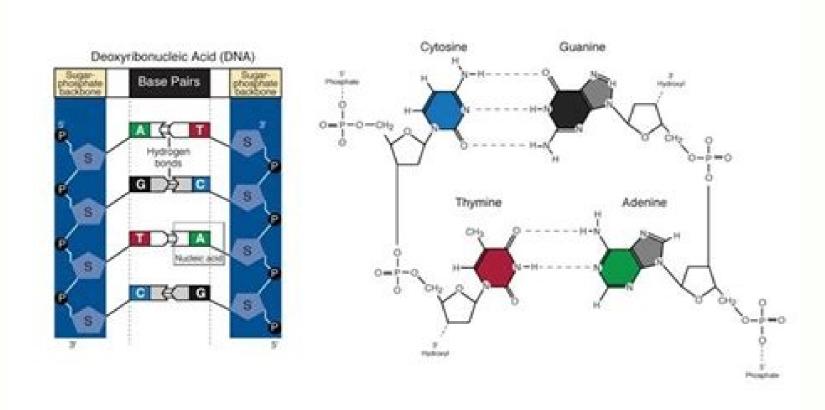

## **DNA** complementary strands

 The 2 strands of DNA are represented by the sequence of nitrogen bases

ATCGAACGTTA TAGCTTGCAAT

Write the complementary DNA strand:
 ATCGGGTTAACGTATCC

What bases complementary pair together. What is a complementary base pairing. How to do complementary base pairing.