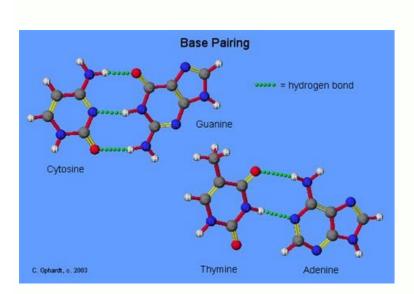

## **DNA** complementary strands

 The 2 strands of DNA are represented by the sequence of nitrogen bases

ATCGAACGTTA TAGCTTGCAAT

Write the complementary DNA strand:
 ATCGGGTTAACGTATCC

What bases complementary pair together. What is a complementary base pairing. How to do complementary base pairing.