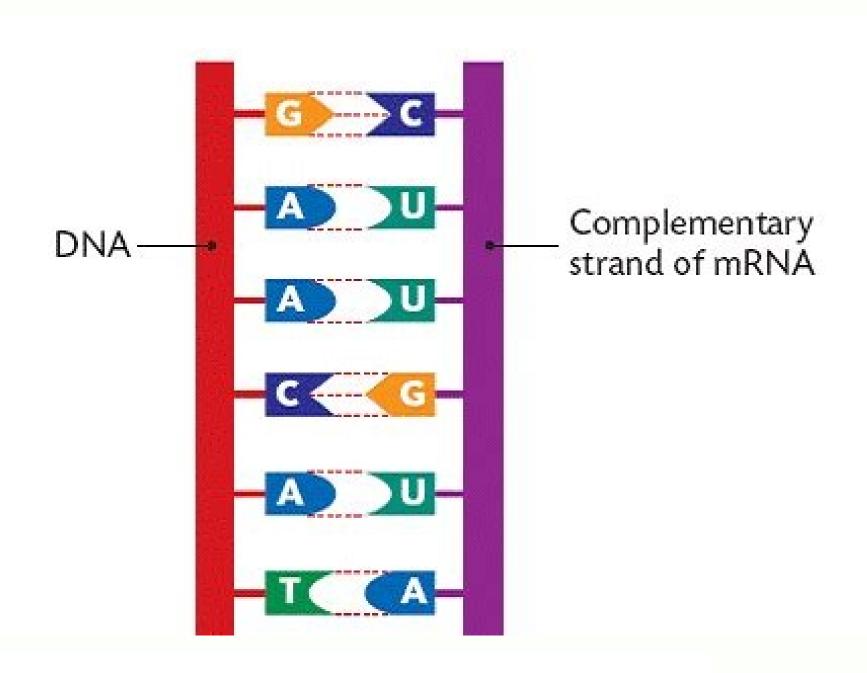

## **DNA** complementary strands

 The 2 strands of DNA are represented by the sequence of nitrogen bases

ATCGAACGTTA TAGCTTGCAAT

Write the complementary DNA strand:
 ATCGGGTTAACGTATCC

What bases complementary pair together. What is a complementary base pairing. How to do complementary base pairing.